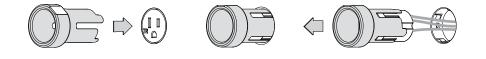

# Description

22 System Tool is designed to remove all 22 System Ø35 devices from the mounting plates without disturbing the surface finish of the wall. Simply insert and gently pull. The tool will disengage the locking tabs on the mounting plate and allow for removal. See Repair guide for detail instructions.

## Diagram

• The included sticker with QR code shall be added to the circuit directory panel recording the location of the removal tool.