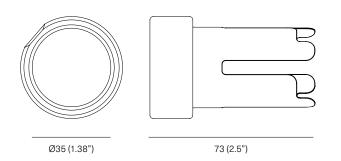

# Description

22 System Tool is designed to remove all 22 System Ø35 devices from the mounting plates without disturbing the surface finish of the wall. Simply insert and gently pull. The tool will disengage the locking tabs on the mounting plate and allow for removal. See Repair guide for detail instructions.

### Materials

Stainless steel tool, silicon protective cover.

### Finishes

Brushed stainless steel.

### Patents

US # 7,956,295 B2 & 8,912,439 B2 Worldwide utility patents pending.

### Dimensions



## Diagram



• The included sticker with QR code shall be added to the circuit directory panel recording the location of the removal tool.