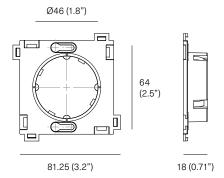

Ø46 Alternate

22.2.19B



# Description

The alternate mounting plate is designed to be used on surfaces other than plasterboard - for example: millwork, glass, stone, etc. The mounting plate will accommodate a wide range of finish material thicknesses and accept any of the 22 System Ø46 devices.

The clickable mounting plate is designed to create a straight line of outlets. Each line should be connected to the same continuous electrical box.

# Installation

installation only.

Drilled and mounted behind rigid material. Conform for IEC 60670 boxes for all installations. Conform for BS4662 boxes for single

#### Materials

Polycarbonate

#### **Finishes**

Black

#### **Patents**

US # 7,956,295 B2 & 8,912,439 B2 Worldwide utility patents pending.

## Certifications



## **Dimensions**



single 22.2.19B